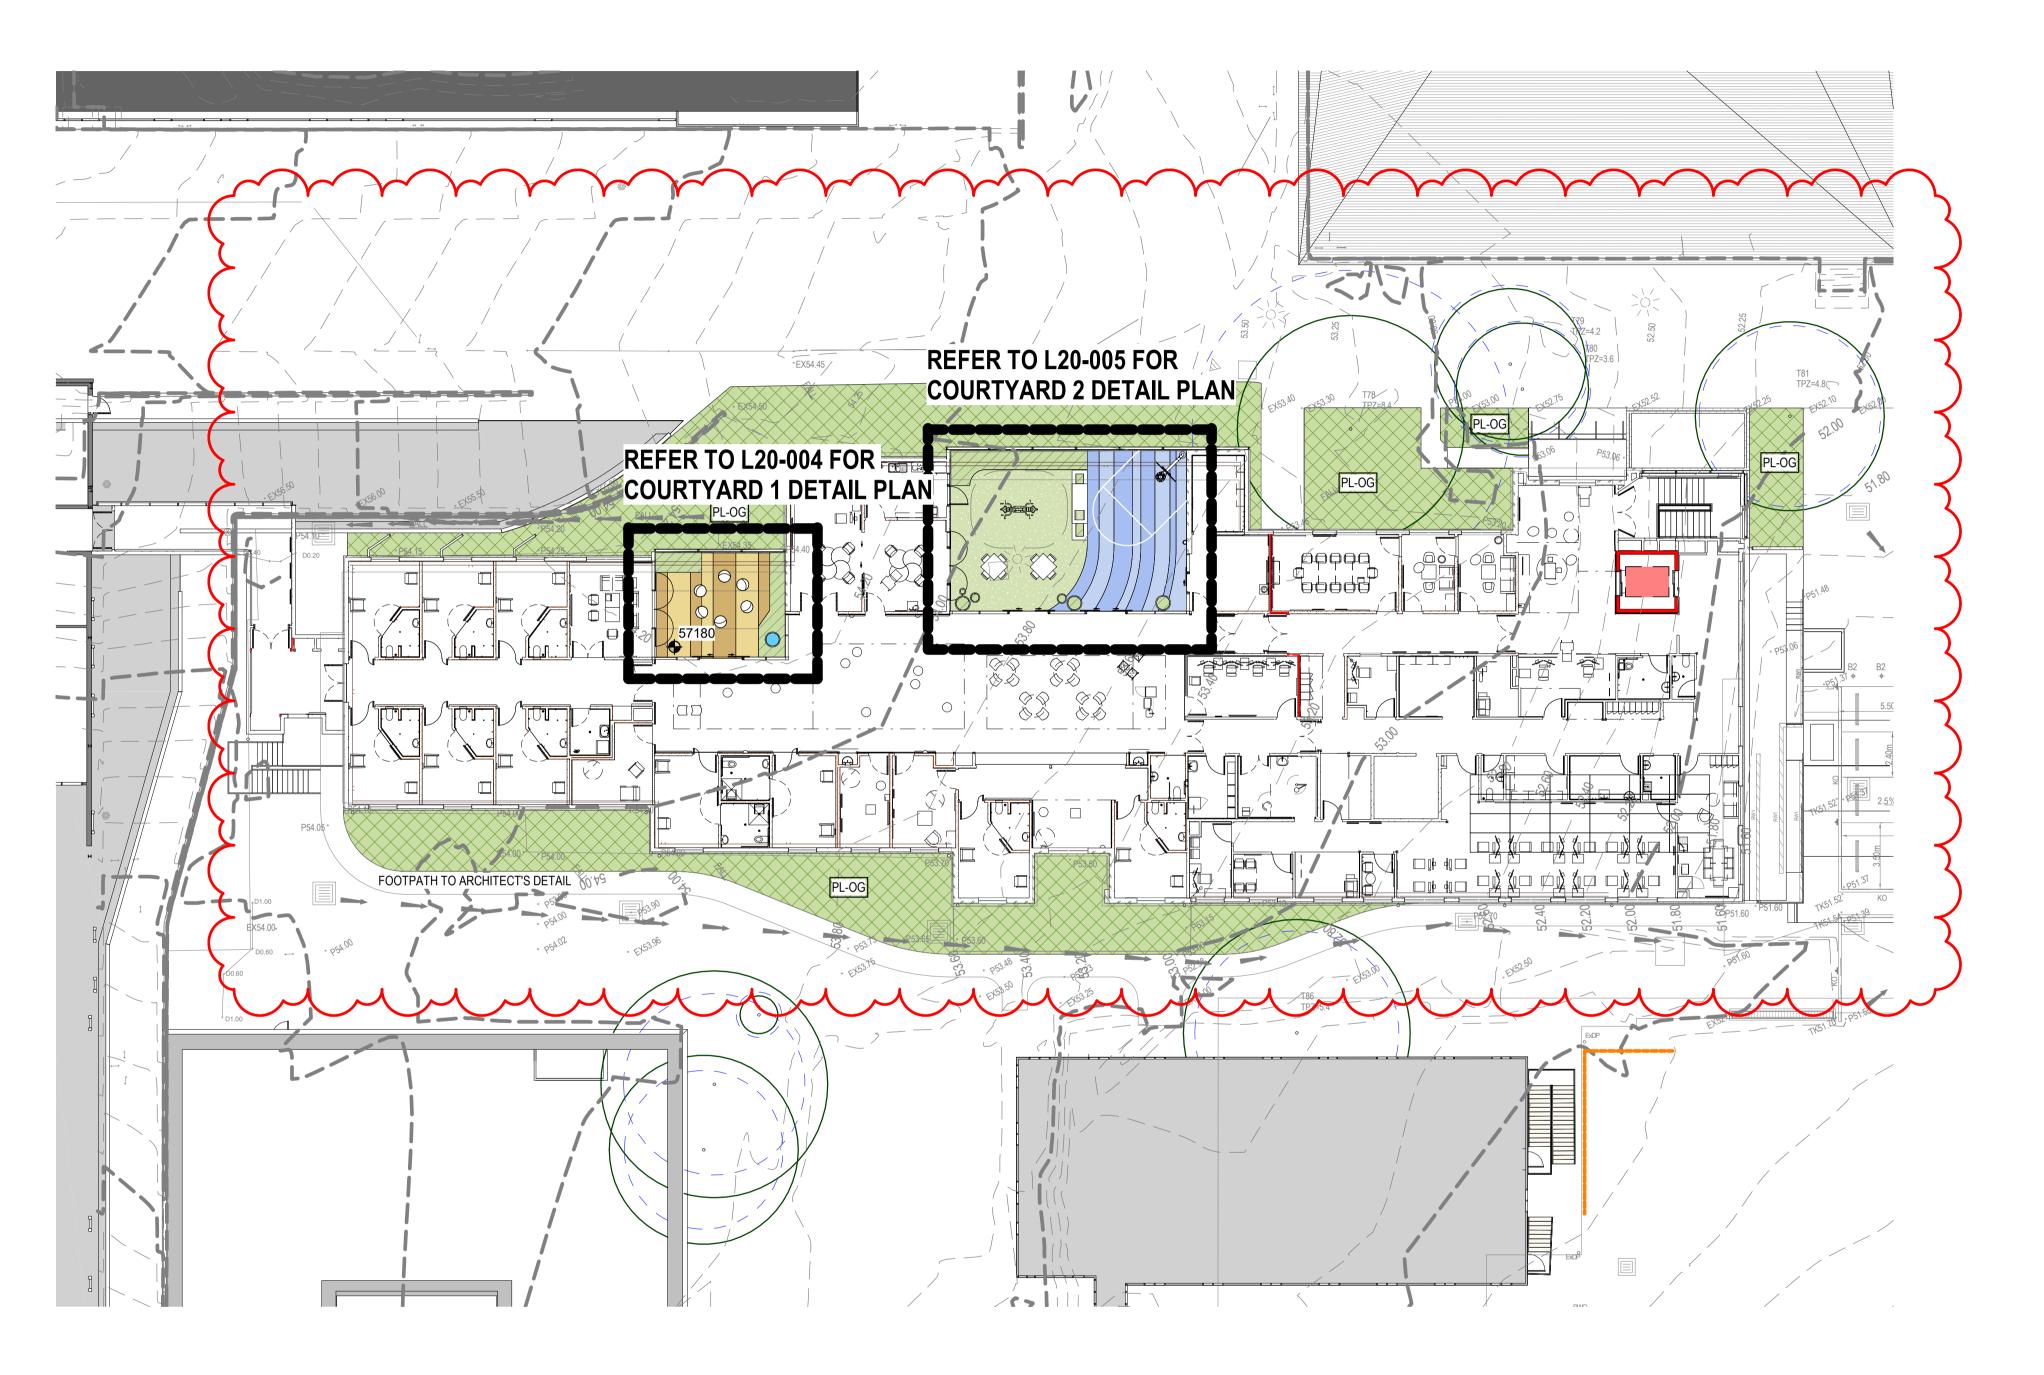

1 SITE LANDSCAPE PLAN

 Figured dimensions shall be taken in preference to scaling.
 The contractor shall check all dimensions on site before commencing work **LEGEND** PLANTING ON GRADE PLANTING ON SLAB 600mm BUILDUP BELOW FFL STONE PAVING
TYPE 1 - 100mm BUILDUP PLUS
50mm ALLOW FOR FALLS STONE PAVING
TYPE 2 - 100mm BUILDUP PLUS 50mm
ALLOW FOR FALLS ARTIFICIAL TURF ON SLAB POROUS SURFACE OF 100mm BUILDUP PLUS 50mm FALLS DECOMPOSED GRANITE **PAVING** DECOFLEX SOFTFALL SURFACE POROUS SURFACE OF 50mm BUILDUP PLUS 50mm FALLS DECOFLEX SOFTFALL SURFACE POROUS SURFACE AND PROVIDE FALLS TO ADJACENT RAINWATER OUTLET CONCRETE PAVING - PLAIN GREY **BROOM FINISH** PREFABRICATED AND SELF CONTAINED WATER FEATURE CONCRETE BLOCK
RENDERED AND PAINTED
RETAINING WALL FEATURE POT WITH PLANTING ----- STEEL GARDEN EDGE — — MURAL IRRIGATION SUPPLY POINT TAYLOR BRAMMER LANDSCAPE ARCHITECTS PTY LTD SYDNEY STUDIO T : +61 2 9387 8855 F: +61 2 9387 8155 E: SYDNEY@TAYLORBRAMMER.COM.AU NEPEAN CAMHS UNIT Derby Street, Kingswood, NSW, 2747 STH ARCHITECTS SITE KEY PLAN